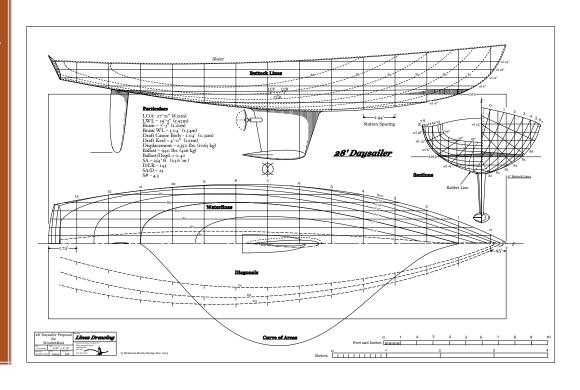

## The DS28 Concept

Conceived by Laurie McGowan of McGowan Marine Design, the Covey Island 28DS is the ideal light-displacement daysailer concept.

Designed in the spirit of traditional lapstrake wood construction, for its lightness and strength, the Covey Island DS28 is not only fast, but has beautiful, classic lines.