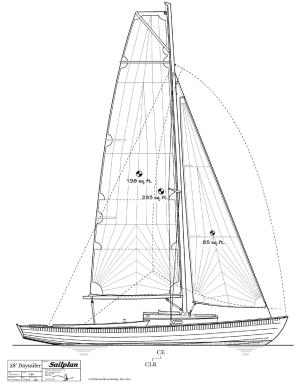

## The DS28 Concept

Conceived by Laurie McGowan of McGowan Marine Design, the Covey Island 28DS is the ideal light-displacement daysailer concept.

Designed in the spirit of traditional lapstrake wood construction, for its lightness and strength, the Covey Island DS28 is not only fast, but has beautiful, classic lines.